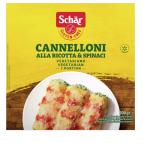

# Cannelloni alla Ricotta & Spinaci 300 g

GH /

This product is made from gluten and wheat-free Ingredients.

#### **INGREDIENTS**

bechamel sauce [skimmed **milk**, butter (**milk**), sunflower oil, maize starch, rice flour, rice starch, salt, maize flour, vegetable fibre (psyllium), nutmeg], vegetarian ricotta cheese 24% (whey (**milk**), **milk**, salt, acidity regulator: lactic acid), tomatoes, gluten-free pasta with **egg** 13% (maize starch, **eggs** 30%, rice flour, modified tapioca starch, **egg** white 2%, emulsifier: mono- and diglycerides of fatty acids; thickener: xanthan gum), gouda cheese (**milk**, salt, coagulant enzyme), spinach 2,6%, vegetarian cheese (**milk**, salt, coagulant enzyme), vegetable fibre, whole **milk** powder, salt, sunflower oil, butter (**milk**), onion, sugar, potato flakes (potato flakes, emulsifier: mono- and diglycerides of fatty acids), extra virgin olive oil, garlic, nutmeg.